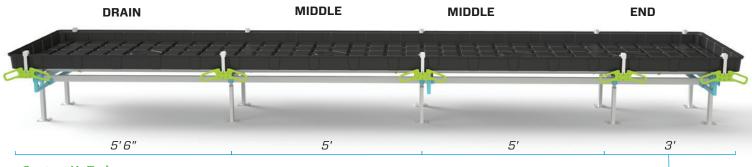

## 2', 3', 4' and 5' End Kits available. (3' End Kit shown)

**END KIT LENGTHS-**

#### LENGTH

Extend the length of your 7'6" base system in 2', 3', 4' and 5' increments (currently up to 100'6").