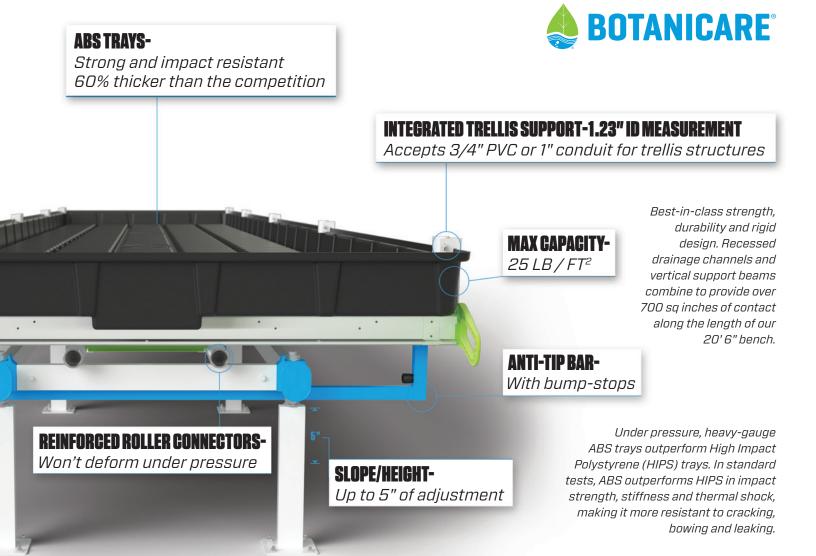

### Best-in-class strength, durability and stability

- Sturdy 1" x 2" powder-coated steel frame and tray support for maximum stability
- 25 lb per sq ft load rating
- Reinforced roller connectors provide smooth travel and won't deform under pressure
- Secured anti-tip bar with bump-stops to prevent tipping when loaded
- Heavy-gauge ABS trays resist bowing, cracking and leaking
- Integrated trellis support for 3/4" PVC or 1" conduit for trellising structures
- 5" and 2.5" slope/height adjustment uses 5/8" thick all-thread

#### Features & benefits

- Bumper handles prevent tray-to-tray contact and allow airflow between benches
- Roller spacer maintains roller tube alignment
- 4.5" sidewall height provides flexibility in growing styles
- Drain screen with 3 punch-outs for plumbing lines
- Low VOC, waterproof, semi-permanent bonded trays allow simple removal or length adjustment