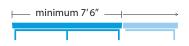

#### LENGTH

Extend the length of your 7'6" base system in 2', 3', 4' and 5' increments (currently up to 100'6").