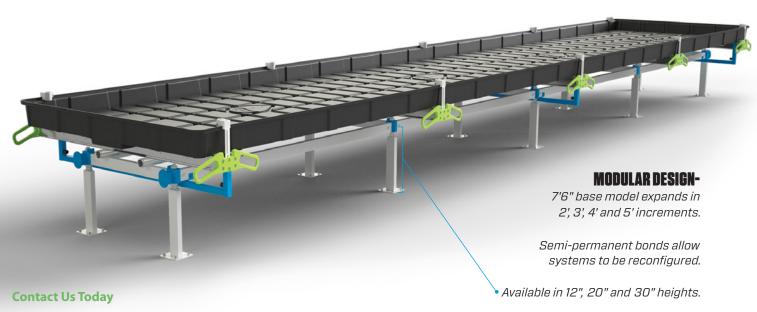

# **BOTANICARE® SLIDE BENCH**

The Botanicare<sup>®</sup> Slide Bench is a versatile, modular system that provides complete grow space control. This system allows growers to modify length, optional working height, variable aisle width and drainage slope to adapt to any growing style, greenhouse or room size.

#### LENGTH

Extend the length of your 7'6" base system in 2', 3', 4' and 5' increments (currently up to 100'6").

#### **HEIGHT**

Ergonomic 12", 20" and 30" height options.

#### DRAINAGE

Built-in slope/height adjustments up to 5" for 20" and 30" options, 2.5" for 12" option.