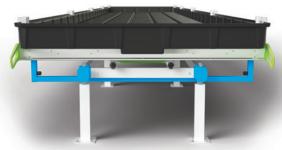

# **BOTANICARE® SLIDE BENCH**

The Botanicare<sup>®</sup> Slide Bench is a versatile, modular system that provides complete grow space control. This system allows growers to modify length, optional working height, variable aisle width and drainage slope to adapt to any growing style, greenhouse or room size.

#### **HEIGHT**

Ergonomic 12", 20" and 30" height options.

### Best-in-class strength, durability and stability

- Sturdy 1" x 2" powder-coated steel frame and tray support for maximum stability
- 25 lb per sq ft load rating
- Reinforced roller connectors provide smooth travel and won't deform under pressure
- Secured anti-tip bar with bump-stops to prevent tipping when loaded
- Heavy-gauge ABS trays resist bowing, cracking and leaking
- Integrated trellis support for 3/4" PVC or 1" conduit for trellising structures
- 5" and 2.5" slope/height adjustment uses 5/8" thick all-thread

#### Features & benefits

- Bumper handles prevent tray-to-tray contact and allow airflow between benches
- Roller spacer maintains roller tube alignment
- 4.5" sidewall height provides flexibility in growing styles
- Drain screen with 3 punch-outs for plumbing lines
- Low VOC, waterproof, semi-permanent bonded trays allow simple removal or length adjustment