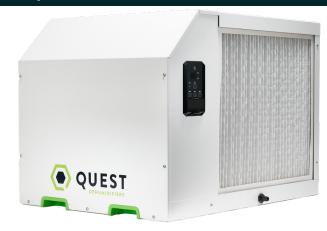

## ENGINEERED FOR MAXIMUM EFFICIENCY.

**QUEST 335** 

- + THE MOST EFFICIENT DEHUMIDIFIER AT 9.3 PTS/ KW H
- + 335 PINTS AT 80° (26.7°C)/60% RH
- + 32.9"W X 24.4"H X 23.5"L
  (83.6CM X 62CM X 59.7CM)

- PATENTED MULTI-COIL TECHNOLOGY
- + MERV-13 FILTRATION
- + 5-YEAR WARRANTY

## Quest 335

## High-Efficiency Dehumidifier

| Unit:                          | Quest 335<br>4042500 |  |
|--------------------------------|----------------------|--|
| Impeller:                      | Backward curved      |  |
| Power (Watts):                 | 1565                 |  |
| Supply voltage:                | 208-230 VAC - 1      |  |
|                                | Phase - 60 Hz.       |  |
| Current Draw (Amps):           | 7.9A @208v           |  |
|                                | 6.9A @ 230v          |  |
| Rated Current Draw (Amps):     | 10.3A @ 208v         |  |
| (104°F 36%)                    | 8.8A @ 230v          |  |
| Minimum Circuit Ampacity       | 15.8A @ 208v         |  |
| (MCA):                         | 14.4A @ 230v         |  |
| Maximum Overcurrent Protection | 25A @ 208v           |  |
| (MOP):                         | 20A @ 230v           |  |
| Energy Factor (L/kWh):         | 4.3                  |  |
| Operating Temp:                | 56°F Min - 95°F Max  |  |
| Water Removal (Pints/Day):     | 335                  |  |
| Efficiency (Pints/kWh):        | 9.3                  |  |
| Air Filter (MERV-13):          | Size: 20" x 22" x 2" |  |