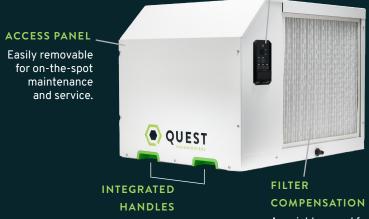

DIGITAL CONTROLS

A variable speed fan adjusts to maintain airflow and uphold humidity control.

## ENGINEERED FOR MAXIMUM EFFICIENCY.

**QUEST 335** 

- + THE MOST EFFICIENT DEHUMIDIFIER AT 9.3 PTS/ KW H
- + 335 PINTS AT 80° (26.7°C)/60% RH
- + 32.9"W X 24.4"H X 23.5"L
  (83.6CM X 62CM X 59.7CM)

- PATENTED MULTI-COIL TECHNOLOGY
- + MERV-13 FILTRATION
- + 5-YEAR WARRANTY

## High-Efficiency Dehumidifier

| Unit:                          | Quest 335<br>4042500 |  |
|--------------------------------|----------------------|--|
| Impeller:                      | Backward curved      |  |
| Power (Watts):                 | 1565                 |  |
| Supply voltage:                | 208-230 VAC - 1      |  |
|                                | Phase - 60 Hz.       |  |
| Current Draw (Amps):           | 7.9A @208v           |  |
|                                | 6.9A @ 230v          |  |
| Rated Current Draw (Amps):     | 10.3A @ 208v         |  |
| (104°F 36%)                    | 8.8A @ 230v          |  |
| Minimum Circuit Ampacity       | 15.8A @ 208v         |  |
| (MCA):                         | 14.4A @ 230v         |  |
| Maximum Overcurrent Protection | 25A @ 208v           |  |
| (MOP):                         | 20A @ 230v           |  |
| Energy Factor (L/kWh):         | 4.3                  |  |
| Operating Temp:                | 56°F Min - 95°F Max  |  |
| Water Removal (Pints/Day):     | 335                  |  |
| Efficiency (Pints/kWh):        | 9.3                  |  |
| Air Filter (MERV-13):          | Size: 20" x 22" x 2" |  |