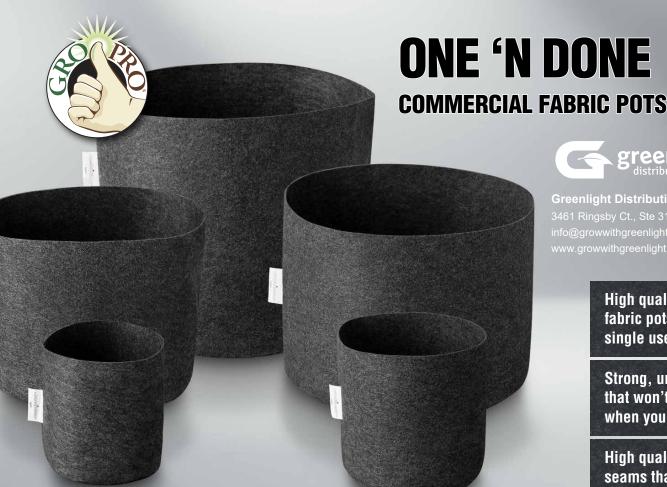

## THE GRO PRO® ONE 'N DONE™ COMMERCIAL FABRIC POTS

These pots are designed as a single-use product for professional indoor commercial operations. The One 'n Done™ is constructed from highquality, non-woven 150 gram weight material for impressive durability at an economical price. These pots provide excellent support and feature breathable fabric, allowing oxygen to be available at the root zone to encourage vigorous plant growth. The user-friendly packaging and large case quantities make the One 'n Done™ the perfect solution to keep your operation running smoothly.

Greenlight Distribution (800) 710-3324

High quality 150 g/m2 fabric pots for affordable single use applications.

Strong, uniform material that won't let you down when you need it most.

High quality reinforced seams that can take a beating.